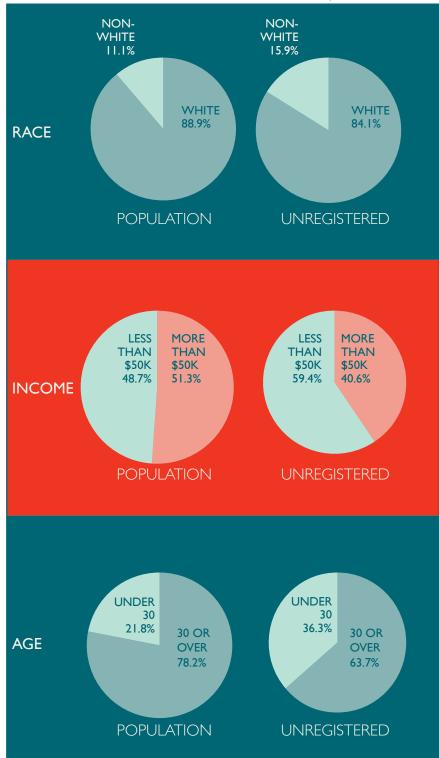

## STATE'S ADULT CITIZEN POPULATION VS. STATE'S UNREGISTERED POPULATION, 2014

FOR MORE INFORMATION, SEE REPRESENTATIONAL BIAS IN THE 2014 ELECTORATE AVAILABLE AT WWW.PROJECTVOTE.ORG